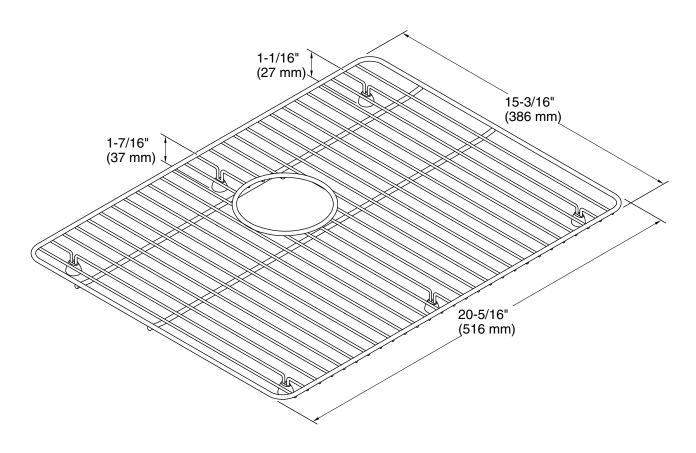

stainless steel sink rack, 20-5/16" x 15-3/16" **K-80049** 

## **Technical Information**

All product dimensions are nominal.

Stainless Steel Material: